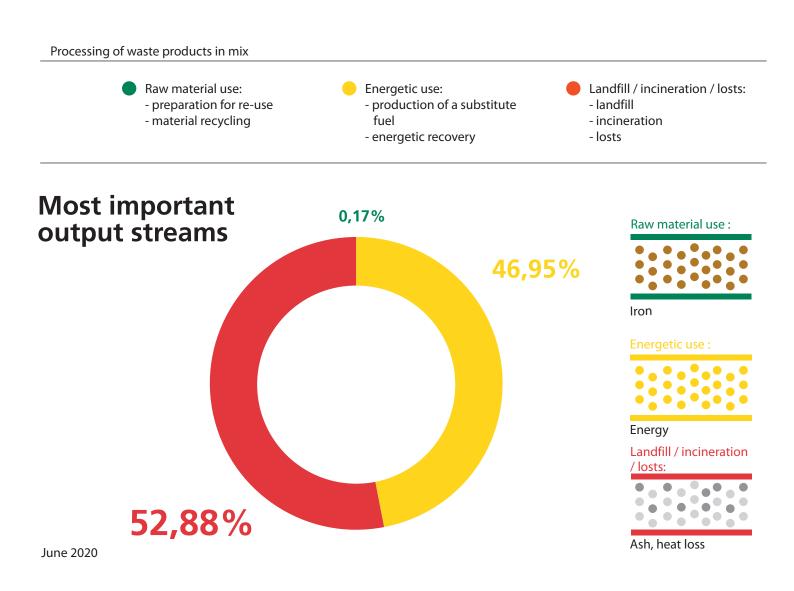

## **Rotary kiln**

Treated products (examples) :

as well as various bumpers, syringes and cannulae, condensers, exterior rearview mirrors, fertilizers, fuel tanks (plastic), hazardous-substances packagings (solvents), headlights, heart pacemakers, lighters, paints / lacquers (solid and liquid), paint dust, mixed photographic chemicals, products contaminated with oil, products contaminated with paint, sandblasting waste, solvents, spraybooth filters, toner waste, cooking oils/fats (packaging)