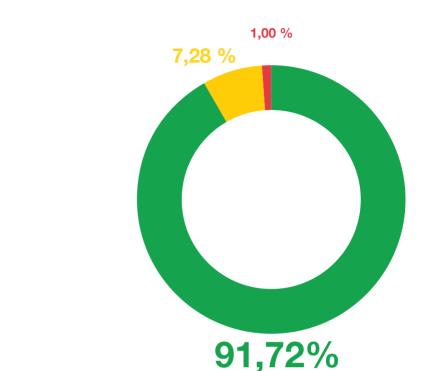

## Most important output streams

Raw material use:

Base oil

Reduction oil

Fuel oils