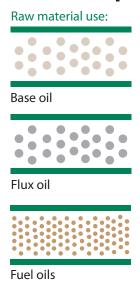

## Most important output streams

Raw material use:

Base oil

Reduction oil

Fuel oils